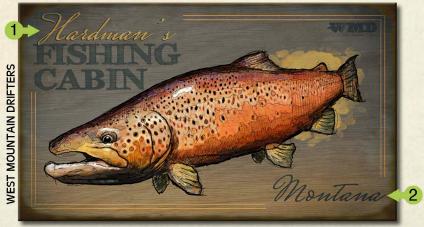

14x36 17x44

**MUM1862** 14x36 17x44

(6)

MCGREGOR LAKE, MON'

1497

17x23 23x31 28x38

1676-EA 14x36 17x44

**2052-EA** 14X24 18X30 23X39 28X48