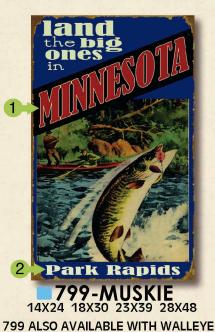

# FISHING

14X24 18X30 23X39 28X48

378 10.5X24 SALMON • TROUT • BASS WALLEYE • MUSKIE

14X24 18X30 23X39 28X48

2126 14X24 18X30 23X39 28X48

**799-BASS** 14X24 18X30 23X39 28X48

(2)

614-BASS 17x23 23x31 28x38