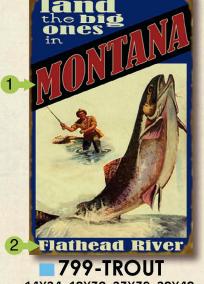

# FISHING

14X24 18X30 23X39 28X48

378 10.5X24 SALMON • TROUT • BASS WALLEYE • MUSKIE

14X24 18X30 23X39 28X48

2126 14X24 18X30 23X39 28X48

**799-BASS** 14X24 18X30 23X39 28X48

(2)

614-BASS 17x23 23x31 28x38