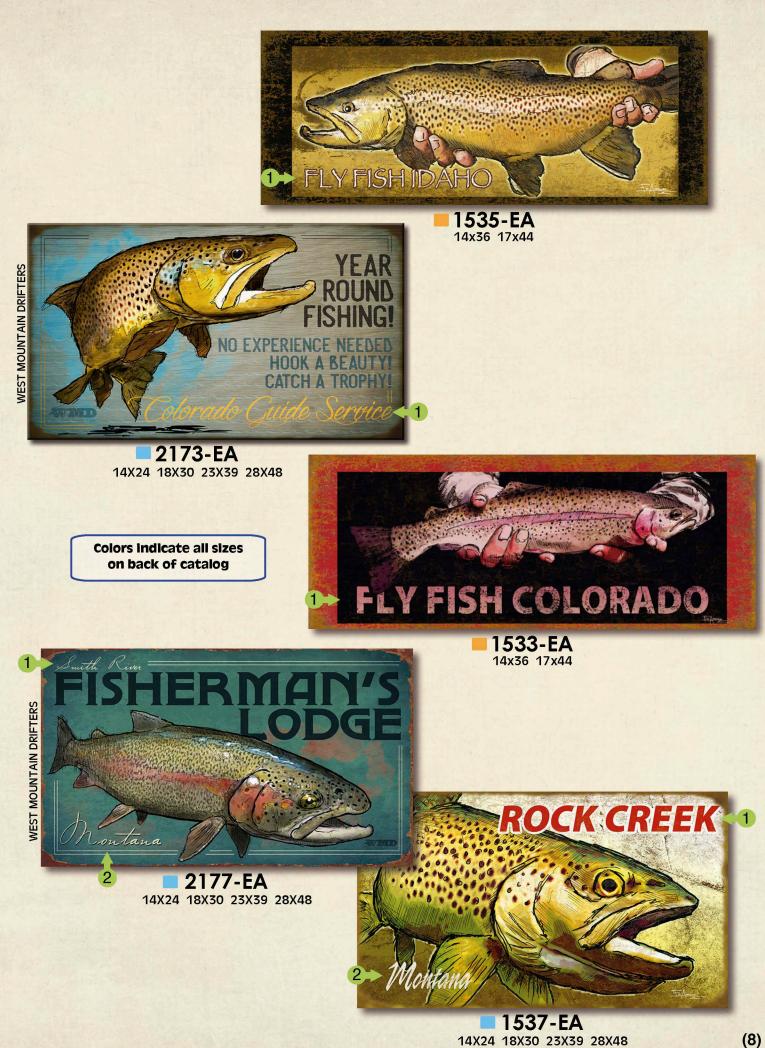

# FISHING

14X24 18X30 23X39 28X48

378 10.5X24 SALMON • TROUT • BASS WALLEYE • MUSKIE

14X24 18X30 23X39 28X48

2126 14X24 18X30 23X39 28X48

**799-BASS** 14X24 18X30 23X39 28X48

(2)

614-BASS 17x23 23x31 28x38

for those who like adventure... SIERRA NEVADA LODGE

1

614-TROUT 17x23 23x31 28x38

(5) 14X24 18X30 23X39 28X48

22649 14x36 17x44

**2341** 17x23 23x31 28x38

**2430** 17x23 23x31 28x38

1

14x36 17x44

**MUM1862** 14x36 17x44

(6)

MCGREGOR LAKE, MON'

1497

17x23 23x31 28x38

1676-EA 14x36 17x44

**2052-EA** 14X24 18X30 23X39 28X48

2178-EA 14x36 17x44

2

**2175-EA** 14X24 18X30 23X39 28X48