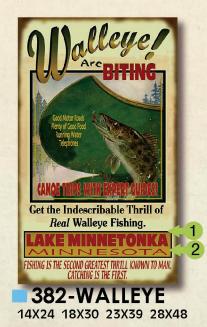

# FISHING

14X24 18X30 23X39 28X48

378 10.5X24 SALMON • TROUT • BASS WALLEYE • MUSKIE

14X24 18X30 23X39 28X48

2126 14X24 18X30 23X39 28X48

**799-BASS** 14X24 18X30 23X39 28X48

(2)

614-BASS 17x23 23x31 28x38