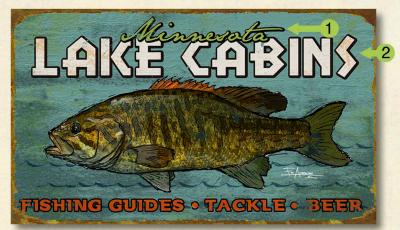

for those who like adventure... SIERRA NEVADA LODGE

1

614-TROUT 17x23 23x31 28x38

(5) 14X24 18X30 23X39 28X48

22649 14x36 17x44

**2341** 17x23 23x31 28x38

**2430** 17x23 23x31 28x38

1