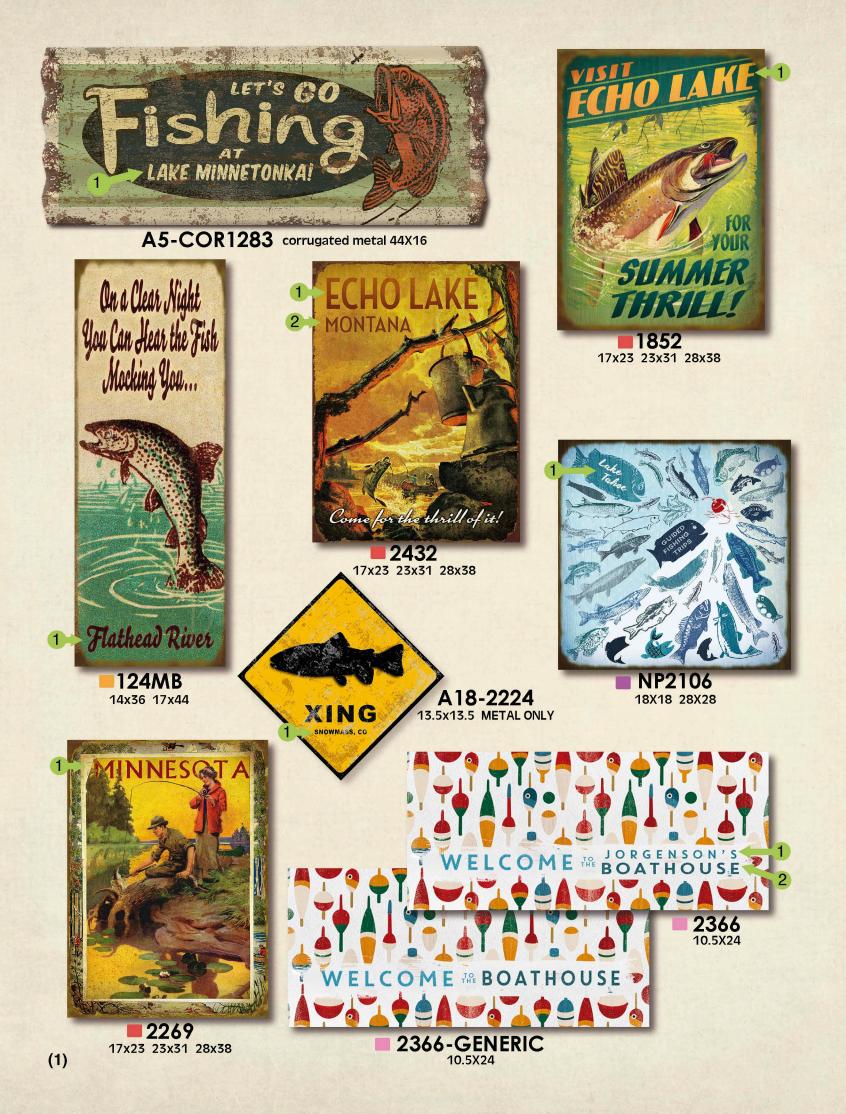

# FISHING

14X24 18X30 23X39 28X48

378 10.5X24 SALMON • TROUT • BASS WALLEYE • MUSKIE

14X24 18X30 23X39 28X48

2126 14X24 18X30 23X39 28X48

**799-BASS** 14X24 18X30 23X39 28X48

(2)

614-BASS 17x23 23x31 28x38

for those who like adventure... SIERRA NEVADA LODGE

1

614-TROUT 17x23 23x31 28x38

(5) 14X24 18X30 23X39 28X48

22649 14x36 17x44

**2341** 17x23 23x31 28x38

**2430** 17x23 23x31 28x38

1

14x36 17x44

**MUM1862** 14x36 17x44

(6)

MCGREGOR LAKE, MON'

1497

17x23 23x31 28x38

1676-EA 14x36 17x44

**2052-EA** 14X24 18X30 23X39 28X48

2178-EA 14x36 17x44

2

**2175-EA** 14X24 18X30 23X39 28X48