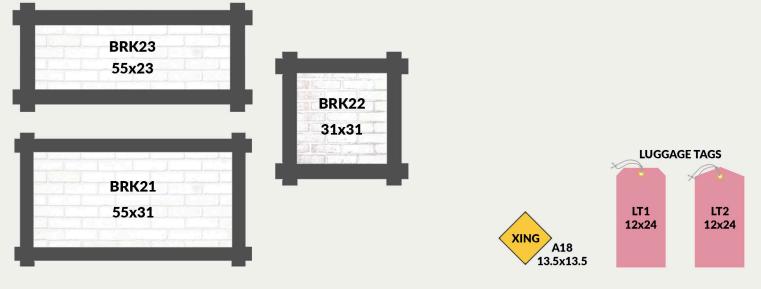

## CUSTOM SIZES

#### **BRICK WITH FRAMES**

**BASIC SIZES** 

Specify with Wood (W) or Metal (M) with every size.