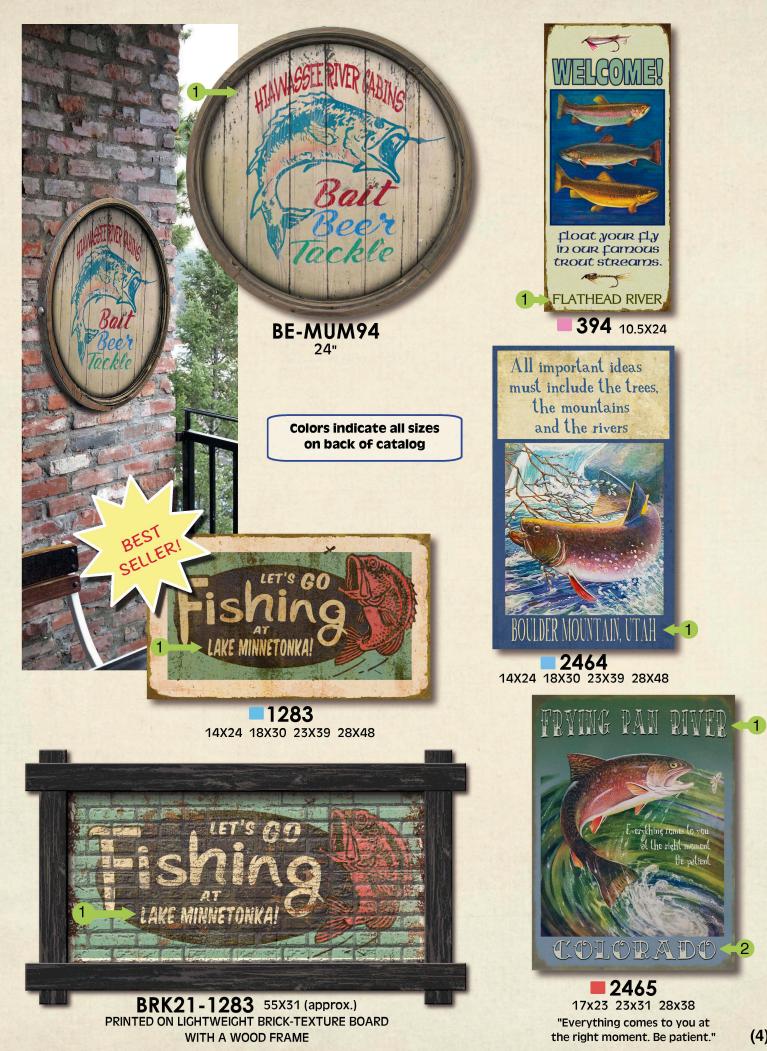

# FISHING

14X24 18X30 23X39 28X48

378 10.5X24 SALMON • TROUT • BASS WALLEYE • MUSKIE

14X24 18X30 23X39 28X48

2126 14X24 18X30 23X39 28X48

**799-BASS** 14X24 18X30 23X39 28X48

(2)

614-BASS 17x23 23x31 28x38