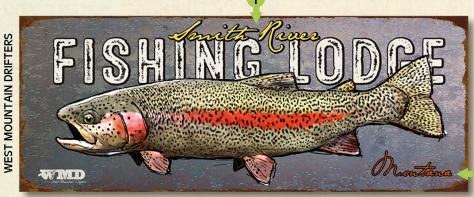

for those who like adventure... SIERRA NEVADA LODGE

1

614-TROUT 17x23 23x31 28x38

(5) 14X24 18X30 23X39 28X48

22649 14x36 17x44

**2341** 17x23 23x31 28x38

**2430** 17x23 23x31 28x38

1