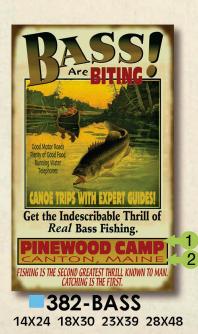

# FISHING

14X24 18X30 23X39 28X48

378 10.5X24 SALMON • TROUT • BASS WALLEYE • MUSKIE

14X24 18X30 23X39 28X48

2126 14X24 18X30 23X39 28X48

**799-BASS** 14X24 18X30 23X39 28X48

(2)

614-BASS 17x23 23x31 28x38