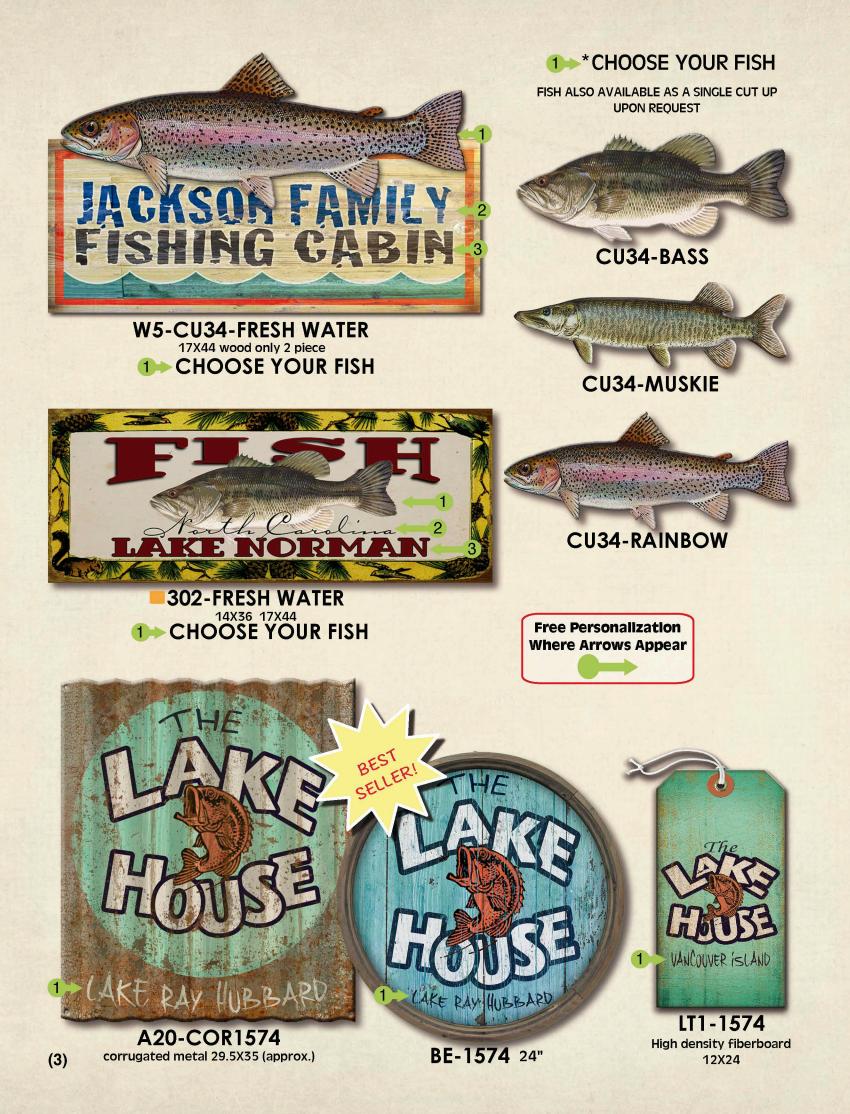

# FISHING

14X24 18X30 23X39 28X48

378 10.5X24 SALMON • TROUT • BASS WALLEYE • MUSKIE

14X24 18X30 23X39 28X48

2126 14X24 18X30 23X39 28X48

**799-BASS** 14X24 18X30 23X39 28X48

(2)

614-BASS 17x23 23x31 28x38