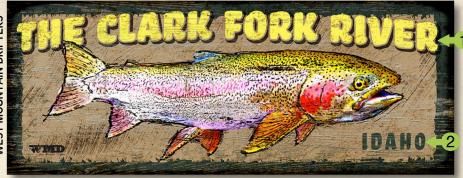

# FISHING

14X24 18X30 23X39 28X48

378 10.5X24 SALMON • TROUT • BASS WALLEYE • MUSKIE

14X24 18X30 23X39 28X48

2126 14X24 18X30 23X39 28X48

**799-BASS** 14X24 18X30 23X39 28X48

(2)

614-BASS 17x23 23x31 28x38